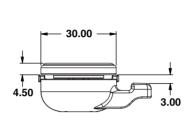

### **Drawings:**

Please note that this drawing is only for reference.

#### **Available materials:**

Polyamide GF

Zinc cast

Polyamide GF

Slot 2 X 4mm Polyamide & zinc

Catalog number: 880 SCQ1-SLF Material: Polyamide GF

Key included: Key number: N/A

Slot 2 X 4mm Polyamide & zinc