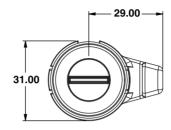

### **Drawings:**

Please note that this drawing is only for reference.

#### **Available materials:**

Polyamide GF

Zinc cast

Polyamide GF

Slot 2 X 4mm Polyamide & zinc

Catalog number: 880 SCQ1-SLF Material: Polyamide GF

Key included: Key number: N/A

Slot 2 X 4mm Polyamide & zinc