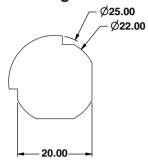

### **Drawings:**

Please note that this drawing is only for reference.

#### **Available materials:**

Polyamide GF

Zinc cast

Polyamide GF

Slot 2 X 4mm Polyamide & zinc

Catalog number: 880 SCQ1-SLF Material: Polyamide GF

Key included: Key number: N/A

Slot 2 X 4mm Polyamide & zinc