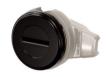

#### **Available materials:**

Polyamide GF

Zinc cast

Polyamide GF

Slot 2 X 4mm Polyamide & zinc

Catalog number: 880 SCQ1-SLF Material: Polyamide GF

Key included: Key number: N/A

Slot 2 X 4mm Polyamide & zinc