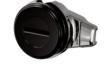

Catalog number: 880 SCQ1-SLZ Material: Zinc Cast

Key included: Key number:

N/A

Slot 2 X 4mm Polyamide with long cam

Catalog number: 880 SCQ1-SLL Material: Polyamide GF

Key included: Key number:

N/A

Note: This lock is designed to fit the 1100 E recessed lock enclosures.